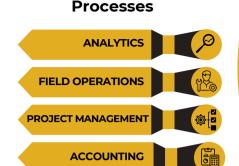

## Why BUILDFitters?

- BUILDFitters allows both new and existing customers to fully optimize Microsoft solutions.
- The robust feature set is industry-specific and is designed to automate endto-end processes and streamline Project Management, Sales, Vendor Management, On-field Operations, Equipment Tracking, and much more.
- By leveraging Microsoft technology, customers can easily configure the solution to meet specific business needs without the need for excessive customization.