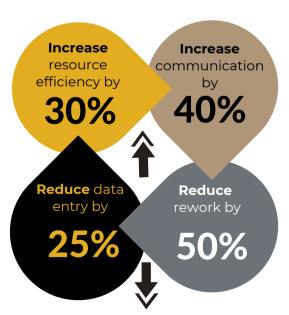

#### Decrease Rework: BUILDFitters + Dynamics 365

- Connects with Outlook, SharePoint, and Azure
- BUILDFitters is supported through a hybrid of PowerBI and AI that delivers user-friendly reporting
- Built to provide statistical and predictive analytics for key domains; Sales, Resources, Equipment and Field Management through interactive dashboards