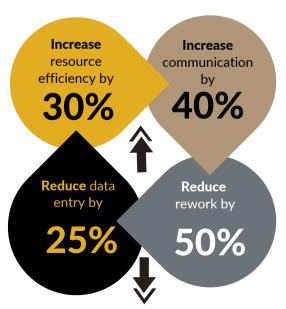

#### Decrease Rework: BUILDFitters + Dynamics365

- Connects with Outlook, SharePoint, and Azure
- BUILDFitters is supported through a hybrid of PowerBI and AI that delivers user-friendly reporting
- Built to provide statistical and predictive analytics for key domains; Sales, Resources, Equipment and Field Management through interactive dashboards