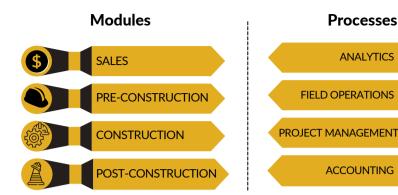

### One Solution For AEC - BUILDFitters

### Why BUILDFitters?

- BUILDFitters allows both new and existing customers to fully optimize Microsoft solutions.
- The robust feature set is industry-specific and is designed to automate end-to-end processes and streamline Project Management, Sales, Vendor Management, On-field Operations, Equipment Tracking, and much more.